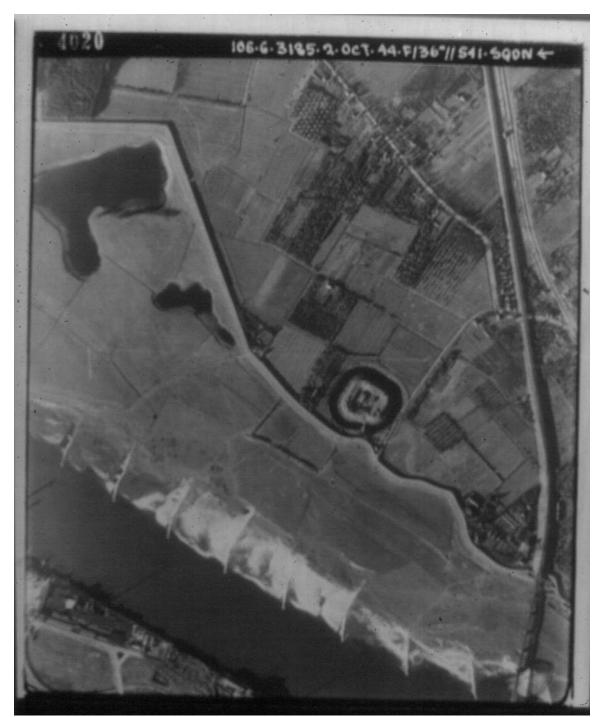

## Aerial imagery of your area of interest:

| DATE REQUIRED: 19 SEP - 2 OCT 1944 |           |     |           |                        |
|------------------------------------|-----------|-----|-----------|------------------------|
| YEAR                               | MONTH     | DAY | SORTIE    | FRAMES                 |
| 1944                               | September | 19  | 106G/2999 | 3165, 3166, 4122       |
| 1944                               | October   | 2   | 106G/3185 | 3018, 3019, 4018, 4020 |