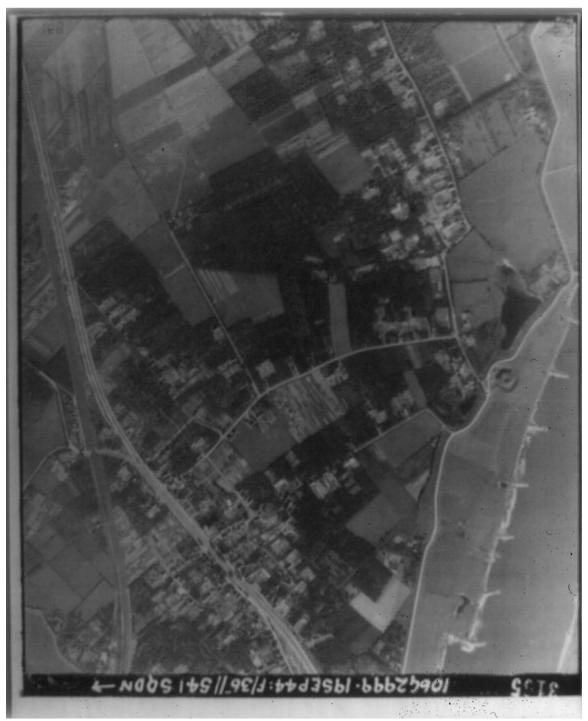

## Aerial imagery of your area of interest:

| DATE REQUIRED: 19 SEP - 2 OCT 1944 |           |     |           |                        |
|------------------------------------|-----------|-----|-----------|------------------------|
| YEAR                               | MONTH     | DAY | SORTIE    | FRAMES                 |
| 1944                               | September | 19  | 106G/2999 | 3165, 3166, 4122       |
| 1944                               | October   | 2   | 106G/3185 | 3018, 3019, 4018, 4020 |

## NCAP\_ACIU\_106G\_2999\_3166