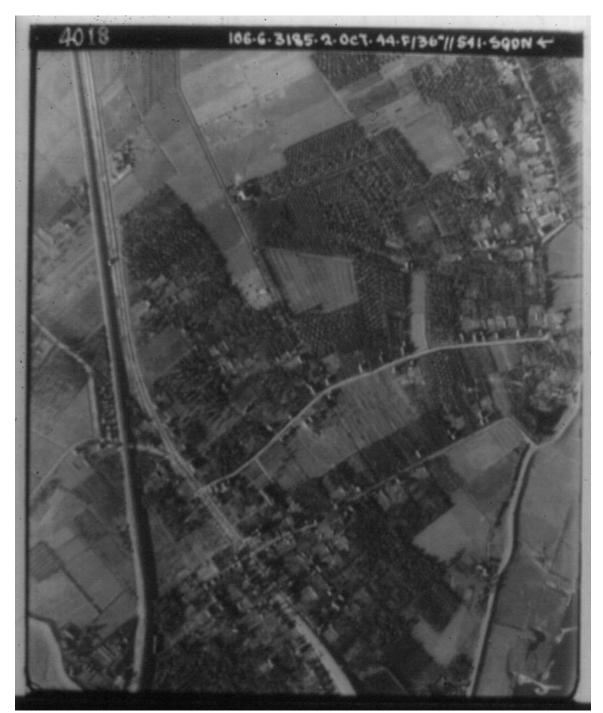

## Aerial imagery of your area of interest:

| DATE REQUIRED: 19 SEP - 2 OCT 1944 |           |     |           |                        |
|------------------------------------|-----------|-----|-----------|------------------------|
| YEAR                               | MONTH     | DAY | SORTIE    | FRAMES                 |
| 1944                               | September | 19  | 106G/2999 | 3165, 3166, 4122       |
| 1944                               | October   | 2   | 106G/3185 | 3018, 3019, 4018, 4020 |