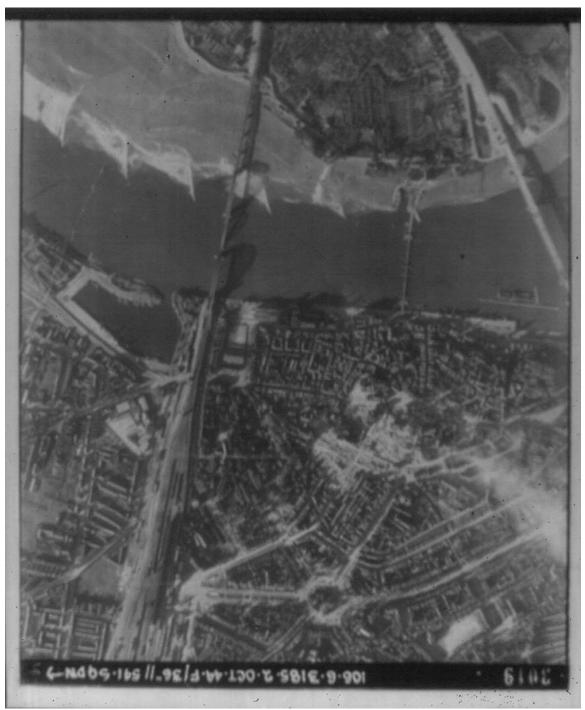

## Aerial imagery of your area of interest:

| DATE REQUIRED: 19 SEP - 2 OCT 1944 |           |     |           |                        |
|------------------------------------|-----------|-----|-----------|------------------------|
| YEAR                               | MONTH     | DAY | SORTIE    | FRAMES                 |
| 1944                               | September | 19  | 106G/2999 | 3165, 3166, 4122       |
| 1944                               | October   | 2   | 106G/3185 | 3018, 3019, 4018, 4020 |