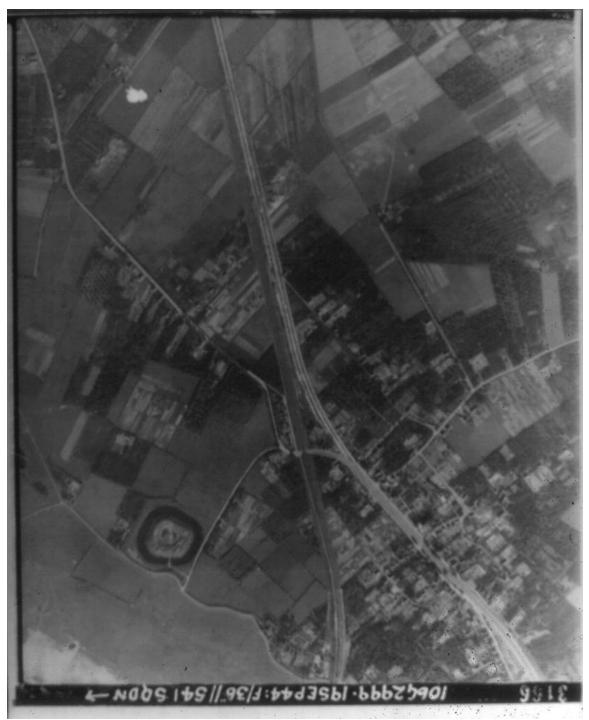

## Aerial imagery of your area of interest:

| DATE REQUIRED: 19 SEP - 2 OCT 1944 |           |     |           |                        |
|------------------------------------|-----------|-----|-----------|------------------------|
| YEAR                               | MONTH     | DAY | SORTIE    | FRAMES                 |
| 1944                               | September | 19  | 106G/2999 | 3165, 3166, 4122       |
| 1944                               | October   | 2   | 106G/3185 | 3018, 3019, 4018, 4020 |

#### NCAP\_ACIU\_106G\_2999\_3165