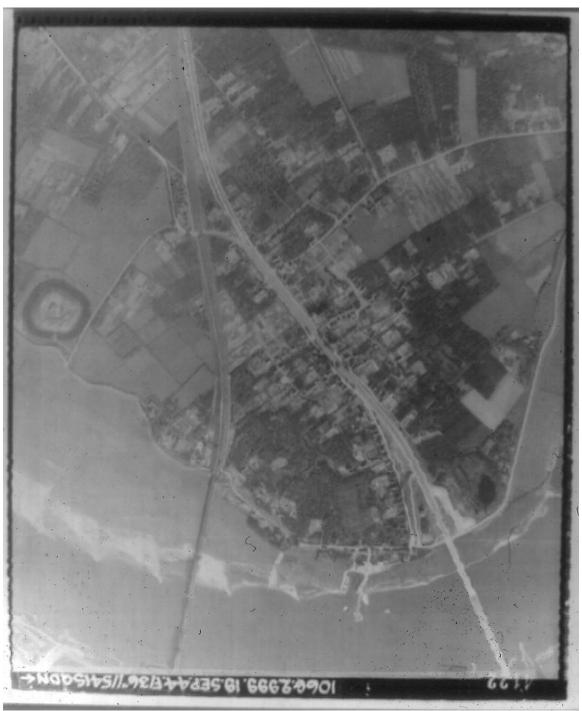

## Aerial imagery of your area of interest:

| DATE REQUIRED: 19 SEP - 2 OCT 1944 |           |     |           |                        |
|------------------------------------|-----------|-----|-----------|------------------------|
| YEAR                               | MONTH     | DAY | SORTIE    | FRAMES                 |
| 1944                               | September | 19  | 106G/2999 | 3165, 3166, 4122       |
| 1944                               | October   | 2   | 106G/3185 | 3018, 3019, 4018, 4020 |

#### NCAP\_ACIU\_106G\_2999\_4122